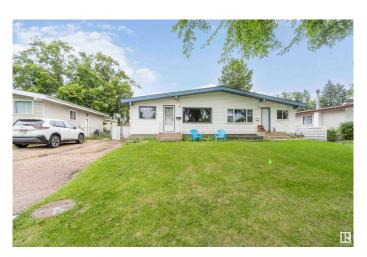

## \$320,000

3 Bedroom, 2.00 Bathroom, 926 sqft Single Family on 0.00 Acres

Broadmoor, Sherwood Park, AB

Broadmoor Half Duplex with a convenient SEPARATE SIDE ENTRY. Features 2 spacious bedrooms up, 4 pc bathroom, a large vaulted living room with picture window, a 3 pc kitchen & nook. This home would make a great cash flowing basement suite without much work (NOT CURRENTLY SUITED). The basement is partially finished with a bedroom,3 pc bathroom, laundry, a great room and cold storage. Roof was replaced 2016, Furnace 2017. The fully fenced back yard has privacy slats, a storage shed, small fire pit, raised garden beds and an apple tree. walking distance to golf, arenas, and Festival Place.

Type Single Family

Sub-Type Half Duplex

Style Raised Bungalow

Status Active

#### **Exterior**

Exterior Wood, Stucco, Vinyl

Exterior Features Fenced, Flat Site, Fruit Trees/Shrubs, Golf Nearby

Roof Asphalt Shingles

Construction Wood, Stucco, Vinyl Foundation Concrete Perimeter