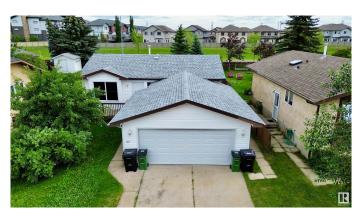

#### \$469,000

5 Bedroom, 2.00 Bathroom, 956 sqft Single Family on 0.00 Acres

Crawford Plains, Edmonton, AB

Welcome to this spacious 5-bedroom home, featuring 3 bedrooms on the main floor and a fully legal 2-bedroom basement suite completed in 2017. Located just 2 minutes from Crawford Plains Elementary School, this property is ideal for families or investors. The main floor offers a bright and open layout with great flow and plenty of natural light. Both kitchens have been tastefully updated, and each unit includes its own private entrance and separate laundry for added convenience. Enjoy a massive backyardâ€"perfect for entertaining, family gatherings, or giving kids plenty of room to play. Whether you're looking for a home with income potential or a space for extended family, this one checks all the boxes.

#### **Exterior**

Exterior Wood, Vinyl

Exterior Features Fenced, Landscaped, Schools, Shopping Nearby

Roof Asphalt Shingles

Construction Wood, Vinyl

Foundation Concrete Perimeter