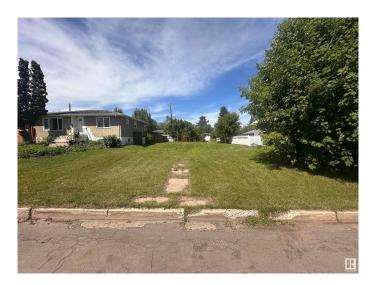

### \$349,900

0 Bedroom, 0.00 Bathroom, Single Family on 0.00 Acres

Prince Rupert, Edmonton, AB

Redevelopment Opportunity in Prince Rupert Incredible opportunity to acquire two side by side lots in central Edmonton, totaling approx. 51 ft x 120 ft (6,120 sq ft). Zoned RS (Small Scale Residential Zone), offering flexibility for low-density redevelopment such as single-detached, semi-detached, or garden suite housing (subject to City approval). Ideally located along 111 Avenue in the growing community of Prince Rupert, just minutes to downtown, NAIT, Kingsway Mall, and the Blatchford redevelopment. Excellent transit access and walkability make this an ideal location for infill development or long-term investment. Lots are cleared and ready for your vision. Whether you're a builder, investor, or future homeowner looking to design a custom home, this land presents strong potential in an established neighbourhood. Buyer to confirm all zoning, development, and servicing details with the City of Edmonton.