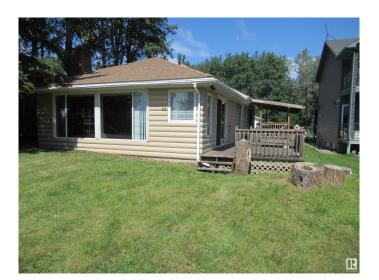

## \$439.000

2 Bedroom, 1.00 Bathroom, 1,180 sqft Rural on 0.17 Acres

Mission Beach, Rural Leduc County, AB

If you thought owning a lakefront property wasn't possible, this could be for you. 1180 sq ft 3 season cabin, has 2 bedrooms, 1 full bath, large living room and dining area, brick faced fireplace, and huge windows offering stunning lake views. The original cabin was built in 1950, and an addition was added onto the back in 2002. The oversize double detached garage was built in 2012. Part of the addition is a large family room, so if more bedroom space is needed, this area could be used. The cabin has been very nicely upgraded with newer kitchen, flooring, bathroom pressure tank and the shingles replaced in 2020. This property has been very well maintained and is ready for a new family to enjoy many years of lakefront living.

### **Exterior**

Exterior Wood

Exterior Features Beach Access, Boating, Flat Site, Lake Access Property, Lake View,

Landscaped, Playground Nearby, Shopping Nearby, Waterfront Property

Construction Wood

Foundation Concrete Perimeter