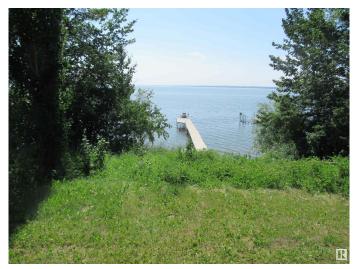

## \$439.000

2 Bedroom, 1.00 Bathroom, 1,180 sqft Rural on 0.17 Acres

Mission Beach, Rural Leduc County, AB

If you thought owning a lakefront property wasn't possible, this could be for you. 1180 sq ft 3 season cabin, has 2 bedrooms, 1 full bath, large living room and dining area, brick faced fireplace, and huge windows offering stunning lake views. The original cabin was built in 1950, and an addition was added onto the back in 2002. The oversize double detached garage was built in 2012. Part of the addition is a large family room, so if more bedroom space is needed, this area could be used. The cabin has been very nicely upgraded with newer kitchen, flooring, bathroom pressure tank and the shingles replaced in 2020. This property has been very well maintained and is ready for a new family to enjoy many years of lakefront living.

### **Exterior**

Exterior Wood

Exterior Features Beach Access, Boating, Flat Site, Lake Access Property, Lake View,

Landscaped, Playground Nearby, Shopping Nearby, Waterfront Property

Construction Wood

Foundation Concrete Perimeter