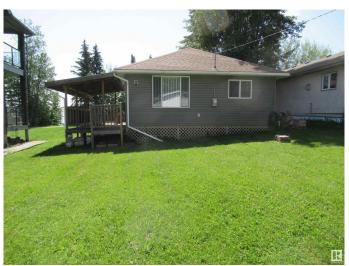

## \$439.000

2 Bedroom, 1.00 Bathroom, 1,180 sqft Rural on 0.17 Acres

Mission Beach, Rural Leduc County, AB

If you thought owning a lakefront property wasn't possible, this could be for you. 1180 sq ft 3 season cabin, has 2 bedrooms, 1 full bath, large living room and dining area, brick faced fireplace, and huge windows offering stunning lake views. The original cabin was built in 1950, and an addition was added onto the back in 2002. The oversize double detached garage was built in 2012. Part of the addition is a large family room, so if more bedroom space is needed, this area could be used. The cabin has been very nicely upgraded with newer kitchen, flooring, bathroom pressure tank and the shingles replaced in 2020. This property has been very well maintained and is ready for a new family to enjoy many years of lakefront living.

### **Exterior**

Exterior Wood

Exterior Features Beach Access, Boating, Flat Site, Lake Access Property, Lake View,

Landscaped, Playground Nearby, Shopping Nearby, Waterfront Property

Construction Wood

Foundation Concrete Perimeter