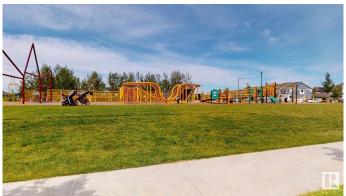

### **Exterior**

Exterior Wood, Vinyl

Exterior Features Corner Lot, Playground Nearby, Shopping Nearby, Partially Fenced

Roof Asphalt Shingles

Construction Wood, Vinyl

Foundation Concrete Perimeter