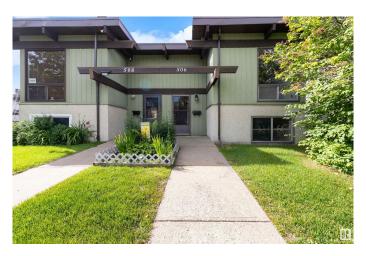

#### \$159,900

2 Bedroom, 1.00 Bathroom, 465 sqft Condo / Townhouse on 0.00 Acres

Lee Ridge, Edmonton, AB

Wonderfully maintained 2 BR/1 Bath Bi-Level Half Duplex in Lee Ridge. The Main Floor is adorned with an open-beam vaulted cedar ceiling, wood-burning fireplace in the Living Room, Dining Room with hardwood floor throughout, kitchen with Fridge, Stove and Dishwasher and a 4 piece bathroom. Leading from the Dining Room is the door to the South Facing deck overlooking the private park space. Downstairs are 2 good size bedrooms and the Washer and Dryer. Additional features is the energized parking stall right outside of the front door. The location of this complex is perfect - close to Grey Nuns Hospitalm Costco, Edmonton South Common.

# **Community Information**

Address 506 Lee Ridge Road

Area Edmonton
Subdivision Lee Ridge
City Edmonton
County ALBERTA

Province AB

Postal Code T6K 2K3