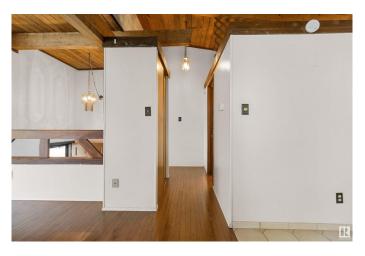

#### \$159,900

2 Bedroom, 1.00 Bathroom, 465 sqft Condo / Townhouse on 0.00 Acres

Lee Ridge, Edmonton, AB

Wonderfully maintained 2 BR/1 Bath Bi-Level Half Duplex in Lee Ridge. The Main Floor is adorned with an open-beam vaulted cedar ceiling, wood-burning fireplace in the Living Room, Dining Room with hardwood floor throughout, kitchen with Fridge, Stove and Dishwasher and a 4 piece bathroom. Leading from the Dining Room is the door to the South Facing deck overlooking the private park space. Downstairs are 2 good size bedrooms and the Washer and Dryer. Additional features is the energized parking stall right outside of the front door. The location of this complex is perfect - close to Grey Nuns Hospitalm Costco, Edmonton South Common.