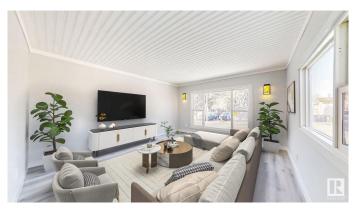

### \$99,900

2 Bedroom, 1.00 Bathroom, 1,052 sqft Land Lease Community on 0.00 Acres

Maple Ridge (Edmonton), Edmonton, AB

1052 sq ft spacious fully renovated 2 bedroom Mobile home for sale in Maple ridge park. Exterior comes with 1 covered and 1 uncovered deck, 2 sheds (1 of them with new siding and metal roof), nice size yard fully fenced with newer chain link fencing and landscaped. 2 parking spots with front drive access plus plenty of street parking in front. The furnace is approx 16 years, Hot water tank is newer. In 2021, the roof was replaced, new siding was installed and triple pane windows were done. In 2025, the following were done -Heat trace, panel servicing by a certified master electrician, Interior fully renovated with new kitchen, drywall, all new PEX plumbing, flooring, countertops, cabinets, bathroom shower and soaker tub, paint, stainless steel appliances, lighting fixtures, doors, sinks and faucets. Property Tax for 2025 was only \$486.66. Pad fee is \$732 per month. Some of the pictures are virtually staged.