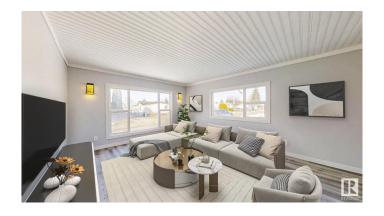

### \$99,900

2 Bedroom, 1.00 Bathroom, 1,052 sqft Land Lease Community on 0.00 Acres

Maple Ridge (Edmonton), Edmonton, AB

1052 sq ft spacious fully renovated 2 bedroom Mobile home for sale in Maple ridge park. Exterior comes with 1 covered and 1 uncovered deck, 2 sheds (1 of them with new siding and metal roof), nice size yard fully fenced with newer chain link fencing and landscaped. 2 parking spots with front drive access plus plenty of street parking in front. The furnace is approx 16 years, Hot water tank is newer. In 2021, the roof was replaced, new siding was installed and triple pane windows were done. In 2025, the following were done -Heat trace, panel servicing by a certified master electrician, Interior fully renovated with new kitchen, drywall, all new PEX plumbing, flooring, countertops, cabinets, bathroom shower and soaker tub, paint, stainless steel appliances, lighting fixtures, doors, sinks and faucets. Property Tax for 2025 was only \$486.66. Pad fee is \$732 per month. Some of the pictures are virtually staged.