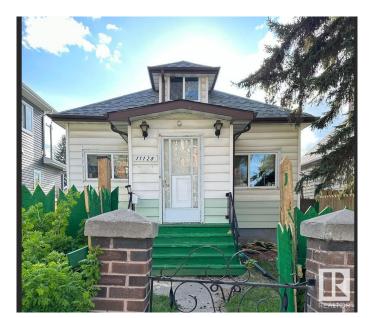

# \$233,000 - 11128 95a Street, Edmonton

MLS® #E4446592

# \$233,000

3 Bedroom, 2.00 Bathroom, 899 sqft Single Family on 0.00 Acres

Alberta Avenue, Edmonton, AB

This home is conveniently located in north central Edmonton with easy access to The Royal Alex Hospital, NAIT, Kingsway, Stadium, Little Italy, Central Edmonton, & across the Street From Edmonton Norwood School. The rear section of home does not have permits. The right visionary will see the Potential of Renovating this home Everything is there: Utilities, Basement, Main Floor, 1/2 storey, No Garage so you can Build something amazing. Act early SELLER may increase asking price quickly.

Built in 1915

# **Community Information**

Address 11128 95a Street

Area Edmonton

Subdivision Alberta Avenue

City Edmonton
County ALBERTA

Province AB

Postal Code T5G 1N7