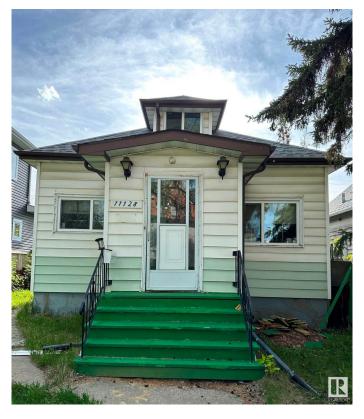

# \$233,000 - 11128 95a Street, Edmonton

MLS® #E4446592

# \$233,000

3 Bedroom, 2.00 Bathroom, 899 sqft Single Family on 0.00 Acres

Alberta Avenue, Edmonton, AB

This home is conveniently located in north central Edmonton with easy access to The Royal Alex Hospital, NAIT, Kingsway, Stadium, Little Italy, Central Edmonton, & across the Street From Edmonton Norwood School. The rear section of home does not have permits. The right visionary will see the Potential of Renovating this home Everything is there: Utilities, Basement, Main Floor, 1/2 storey, No Garage so you can Build something amazing. Act early SELLER may increase asking price quickly.

Built in 1915

# **Community Information**

Address 11128 95a Street

Area Edmonton

Subdivision Alberta Avenue

City Edmonton
County ALBERTA

Province AB

Postal Code T5G 1N7