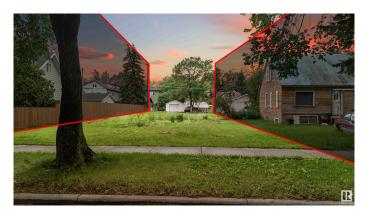

# \$339,000 - 12210 102 Street, Edmonton

MLS® #E4446492

#### \$339,000

0 Bedroom, 0.00 Bathroom, Single Family on 0.00 Acres

Westwood (Edmonton), Edmonton, AB

Rare Opportunity! Mixed-use/multi-family redevelopment potential! This vacant RF3-zoned lot (50â€<sup>™</sup> x 150â€<sup>™</sup> / 7,500 sq.ft.) is ideally located just steps from NAIT, Royal Alexandra Hospital, Glenrose, MacEwan University, and Kingsway Mall. Skip the demolition and abatement—this lot is ready for immediate development. RF3 zoning allows for low-density multi-family housing such as duplexes, triplexes, or row housing. Prime central location with strong rental demand and excellent access to transit, amenities, and schools. A rare infill opportunity in a high-growth area!