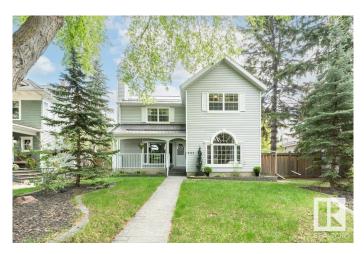

### \$1,449,000

5 Bedroom, 4.00 Bathroom, 2,591 sqft Single Family on 0.00 Acres

Windsor Park (Edmonton), Edmonton, AB

Stunning Renovated Home in Windsor Park Beautifully renovated and expanded 2-storey in prestigious Windsor Park offering 2,591 sq.ft. above grade and 3,837 sq.ft. total living space. This 5-bed, 4-bath home features a sun-filled open-concept main floor with a chef-inspired kitchen, high-end appliances, and custom finishes. Snuggle up to the two large special ordered, modern BIS wood burning fireplaces that are very energy Upstairs includes 3 large bedrooms, efficient. including a serene primary retreat with a spa-style ensuite. Located on a picturesque tree-lined street steps from the U of A, river valley, and top schools. The oversized 837 sq.ft. 3 car garage includes an 8' high door, upper-level storage, plus adjacent parking pad. RV storage in the yard adds even more flexibility. Move-in readyâ€"this is a rare gem in a premier location!Seller will consider leasing it for one year to a qualified Tenant for 5000 per month plus utilities or best offer.