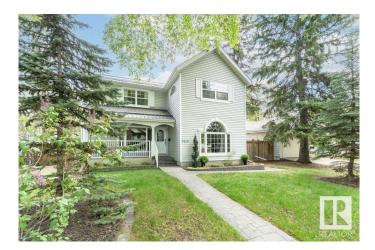

### \$1,449,000

5 Bedroom, 4.00 Bathroom, 2,591 sqft Single Family on 0.00 Acres

Windsor Park (Edmonton), Edmonton, AB

Stunning Renovated Home in Windsor Park Beautifully renovated and expanded 2-storey in prestigious Windsor Park offering 2,591 sq.ft. above grade and 3,837 sq.ft. total living space. This 5-bed, 4-bath home features a sun-filled open-concept main floor with a chef-inspired kitchen, high-end appliances, and custom finishes. Snuggle up to the two large special ordered, modern BIS wood burning fireplaces that are very energy Upstairs includes 3 large bedrooms, efficient. including a serene primary retreat with a spa-style ensuite. Located on a picturesque tree-lined street steps from the U of A, river valley, and top schools. The oversized 837 sq.ft. 3 car garage includes an 8' high door, upper-level storage, plus adjacent parking pad. RV storage in the yard adds even more flexibility. Move-in readyâ€"this is a rare gem in a premier location!Seller will consider leasing it for one year to a qualified Tenant for 5000 per month plus utilities or best offer.