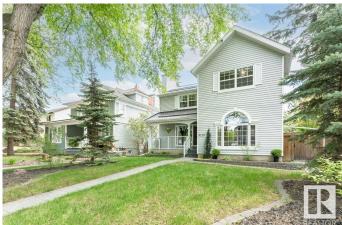

### \$1,449,000

5 Bedroom, 4.00 Bathroom, 2,591 sqft Single Family on 0.00 Acres

Windsor Park (Edmonton), Edmonton, AB

Stunning Renovated Home in Windsor Park Beautifully renovated and expanded 2-storey in prestigious Windsor Park offering 2,591 sq.ft. above grade and 3,837 sq.ft. total living space. This 5-bed, 4-bath home features a sun-filled open-concept main floor with a chef-inspired kitchen, high-end appliances, and custom finishes. Snuggle up to the two large special ordered, modern BIS wood burning fireplaces that are very energy Upstairs includes 3 large bedrooms, efficient. including a serene primary retreat with a spa-style ensuite. Located on a picturesque tree-lined street steps from the U of A, river valley, and top schools. The oversized 837 sq.ft. 3 car garage includes an 8' high door, upper-level storage, plus adjacent parking pad. RV storage in the yard adds even more flexibility. Move-in readyâ€"this is a rare gem in a premier location!Seller will consider leasing it for one year to a qualified Tenant for 5000 per month plus utilities or best offer.