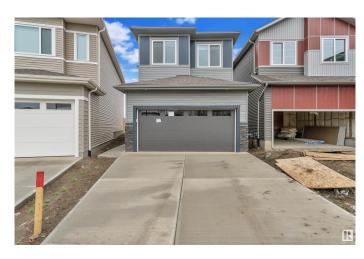

#### \$638,000

5 Bedroom, 3.00 Bathroom, 2,028 sqft Single Family on 0.00 Acres

Stillwater, Edmonton, AB

PRICE REDUCED!! Welcome to this stunning new build in the highly desirable community of Stillwater, situated on a massive 610 mÂ<sup>2</sup> PIE SHAPED LOT. The main floor features a bright OPEN-TO-ABOVE concept with soaring ceilings, a spacious living and dining area, a functional spice kitchen, and a rare main floor bedroom with a full 3-PIECE BATHROOMâ€"ideal for guests or extended family. Upstairs offers FOUR GENEROUSLY sized bedrooms, including a spacious primary suite, two full bathrooms, and a convenient laundry room, along with a bonus room perfect for relaxing or entertaining. With a SEPARATE SIDE ENTRANCE, luxury, space, and long-term valueâ€"just minutes from schools, parks, shopping, and more.

## **Essential Information**

MLS® # E4445927
Price \$638,000
Bedrooms 5

3.00

Full Baths 3

Square Footage 2,028 Acres 0.00 Year Built 2025 Type Single Family

Sub-Type Detached Single Family

Style 2 Storey
Status Active

## **Community Information**

Address 2141 209a Street

Area Edmonton
Subdivision Stillwater
City Edmonton
County ALBERTA

Province AB

Postal Code T6M 3C7