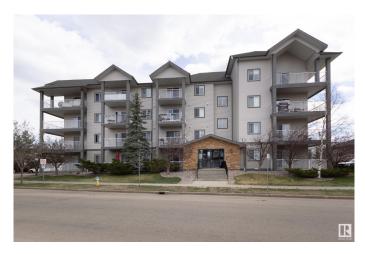

# \$140,000 - 408 3425 19 Street, Edmonton

MLS® #E4445828

#### \$140,000

1 Bedroom, 1.00 Bathroom, 638 sqft Condo / Townhouse on 0.00 Acres

Wild Rose, Edmonton, AB

Welcome to Wild Rose! This fantastic TOP FLOOR unit has vaulted ceilings and unobstructed views. The kitchen is open to the living space, features wood style cabinets, and stainless appliances! The living room gets lots of natural light and has access to your west facing balcony - perfect for enjoying the sunsets above the rooftops. Continuing on you've got a large bedroom, a full bathroom with IN-SUITE LAUNDRY, and a spacious storage closet right in the unit. The prime location is close to several restaurants, green space, walking paths, transit, the Meadows Recreation Center, and more! This unit also comes with an energized TITLED PARKING STALL and has easy access to the Whitemud and Henday. This building is equipped with a guest suite, social room, and it has low condo fees! All of this value at an incredible price point makes this condo the perfect opportunity for first time buyers and investors alike. Come take a look!

## **Community Information**

| Address<br>Area<br>Subdivision<br>City<br>County<br>Province<br>Postal Code  | 408 3425 19 Street<br>Edmonton<br>Wild Rose<br>Edmonton<br>ALBERTA<br>AB<br>T6T 2B5                                                                                               |
|------------------------------------------------------------------------------|-----------------------------------------------------------------------------------------------------------------------------------------------------------------------------------|
| Amenities                                                                    |                                                                                                                                                                                   |
| Amenities<br>Parking Spaces<br>Parking                                       | Social Rooms, Storage-In-Suite, Vaulted Ceiling<br>1<br>Stall                                                                                                                     |
| Interior                                                                     |                                                                                                                                                                                   |
| Appliances<br>Heating<br># of Stories<br>Stories<br>Has Basement<br>Basement | Dishwasher-Built-In, Fan-Ceiling, Hood Fan, Oven-Microwave,<br>Refrigerator, Stacked Washer/Dryer, Stove-Electric<br>Hot Water, Natural Gas<br>4<br>4<br>Yes<br>None, No Basement |
| Exterior                                                                     |                                                                                                                                                                                   |
| Exterior<br>Exterior Features<br>Roof<br>Construction<br>Foundation          | Wood, Stone, Vinyl<br>Public Transportation, Schools, Shopping Nearby<br>Asphalt Shingles<br>Wood, Stone, Vinyl<br>Concrete Perimeter                                             |