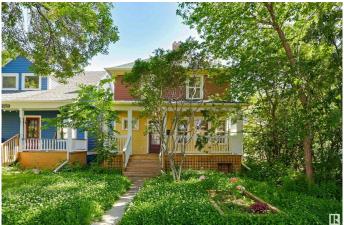

# \$690,000 - 9943 88 Avenue, Edmonton

MLS® #E4445332

#### \$690,000

3 Bedroom, 2.50 Bathroom, 1,366 sqft Single Family on 0.00 Acres

Strathcona, Edmonton, AB

Nestled on a quiet, tree-lined street in one of Edmonton's most vibrant & walkable communities, this beautifully preserved & thoughtfully upgraded character home offers the best of historic charm & modern comfort. Just steps from the river valley, Whyte Avenue, and the University of Alberta, the location is truly unbeatable. Set on a large, south facing lot, the property boasts a sunny backyard oasis complete with a spacious deck, established garden, and a double garage. Inside, youâ€<sup>™</sup>II find a bright and airy layout: living room with fireplace, dining room, upgraded kitchen with back deck access, powder room & storage. Upstairs: three bedrooms and a deluxe bathroom. Basement has a LEGAL SUITE! Every room is filled with natural light & showcases tasteful upgrades that complement the home's original character. This is a rare opportunity to own a truly turnkey property in a coveted central location. A must-see for those seeking timeless charm Upgrades: roof, porch, HWT, furnace, landscaping & more!

Built in 1913