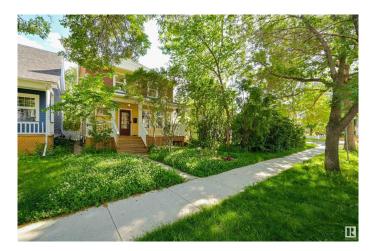

# \$690,000 - 9943 88 Avenue, Edmonton

MLS® #E4445332

#### \$690,000

3 Bedroom, 2.50 Bathroom, 1,366 sqft Single Family on 0.00 Acres

Strathcona, Edmonton, AB

Nestled on a quiet, tree-lined street in one of Edmonton's most vibrant & walkable communities, this beautifully preserved & thoughtfully upgraded character home offers the best of historic charm & modern comfort. Just steps from the river valley, Whyte Avenue, and the University of Alberta, the location is truly unbeatable. Set on a large, south facing lot, the property boasts a sunny backyard oasis complete with a spacious deck, established garden, and a double garage. Inside, youâ€<sup>™</sup>II find a bright and airy layout: living room with fireplace, dining room, upgraded kitchen with back deck access, powder room & storage. Upstairs: three bedrooms and a deluxe bathroom. Basement has a LEGAL SUITE! Every room is filled with natural light & showcases tasteful upgrades that complement the home's original character. This is a rare opportunity to own a truly turnkey property in a coveted central location. A must-see for those seeking timeless charm Upgrades: roof, porch, HWT, furnace, landscaping & more!

Built in 1913