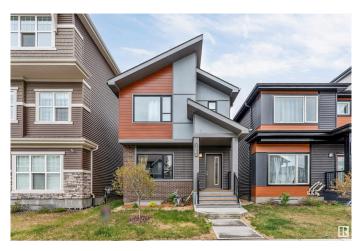

# \$514,999 - 1112 Plum Lane, Edmonton

MLS® #E4445300

## \$514,999

3 Bedroom, 2.50 Bathroom, 1,710 sqft Single Family on 0.00 Acres

The Orchards At Ellerslie, Edmonton, AB

With a separate entrance, your ideal house in The Orchards at Ellerslie is waiting for you! Welcome to this gorgeous single-family detached home with 3 bedrooms, 2.5 bathrooms and a double garage! An open floor plan with a kitchen island and a comfortable dining area is available on the main floor. A private club featuring a picnic area, spray park, and recreation center is exclusively available to residents, who live in a naturally lovely area. This ideal fusion of location, style, and space should not be missed. Basement has Potential for future legal rental basement or Airbnb with custom big size windows in Basement. Must see Property.

#### **Essential Information**

MLS® # E4445300 Price \$514,999

Bedrooms 3 Bathrooms 2.50

Full Baths 2

Half Baths 1

Square Footage 1,710 Acres 0.00

Year Built 2022

Type Single Family

Sub-Type Detached Single Family

Style 2 Storey
Status Active

### **Exterior**

Exterior Wood, Vinyl

Exterior Features Airport Nearby, Playground Nearby, Schools, Shopping Nearby

Roof Asphalt Shingles

Construction Wood, Vinyl

Foundation Concrete Perimeter