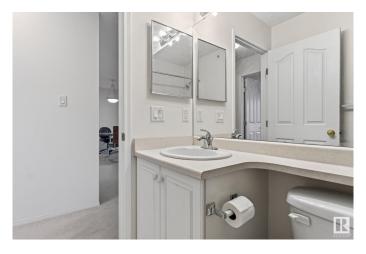

#### Interior

Interior Features ensuite bathroom

Appliances Dishwasher-Built-In, Dryer, Microwave Hood Fan, Refrigerator,

Stove-Electric, Washer, Window Coverings

Heating Baseboard, Natural Gas