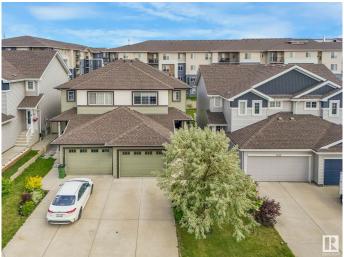

## \$440.000

3 Bedroom, 2.50 Bathroom, 1,355 sqft Single Family on 0.00 Acres

Maple Crest, Edmonton, AB

Beautiful 2-story duplex with an oversized single attached garage in SE Edmonton's beloved Maple Crest! 1,354 sq ft with a functional layout with 3 bedrooms, 2.5 baths, and potential for a basement suite and future side entrance. Air conditioning unit installed and included. Well-kept and clean! 2 TVs, in living room and master bedroom, included! Shelf in garage also included with the home! HUGE backyard that is fully fenced with a deck with privacy fence already installed. Beautiful green space and walking trails around. Close to schools, shopping, and easy access to Whitemud Drive, Anthony Henday, & 17th St. This home offers excellent value and flexibility.

## **Community Information**

Address 4443 5 Street

Area Edmonton
Subdivision Maple Crest
City Edmonton

County ALBERTA

Province AB

Postal Code T6T 0Z9