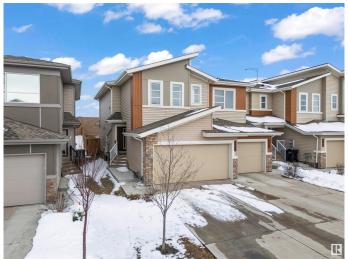

#### \$445.000

3 Bedroom, 2.50 Bathroom, 1,542 sqft Single Family on 0.00 Acres

Cavanagh, Edmonton, AB

Located in the vibrant community of Cavanagh in SW Edmonton, this former Sterling Showhome is a beautifully maintained half-duplex offering 1,542 sq ft of thoughtfully designed living space. Built in 2020, it features 3 bedrooms, 2.5 bathrooms, and an open-concept main floor with stylish finishes, including vinyl plank and tile flooring. The upper level includes a convenient laundry room and a spacious primary suite with a 5-piece ensuite. The home also offers an unfinished basement for future development and a double attached garage. Situated on a west-facing lot and close to schools, shopping, and major roadways, this home blends comfort, quality, and location.

### **Exterior**

Exterior Wood, Vinyl

Exterior Features Airport Nearby, Schools, Shopping Nearby, See Remarks

Roof Asphalt Shingles

Construction Wood, Vinyl

Foundation Concrete Perimeter