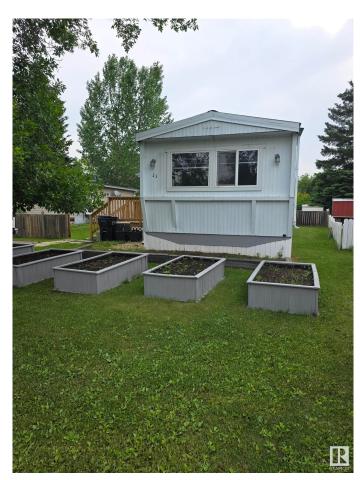

## \$99,500

3 Bedroom, 1.00 Bathroom, 925 sqft Land Lease Community on 0.00 Acres

Maple Ridge (Edmonton), Edmonton, AB

Tastefully "Renovation galore" is to describe this mobile home. Large and energy efficient windows that allow natural light into your home would save you money. Open concept designed with modern and state of the art materials. Wide living area gives you enough space to relax with your family and friends. Master bedroom located at the far end of this house ensures privacy. Two adjacent parking spots and a firepit for your entertainment. Located close to schools, and major commercial shopping center.