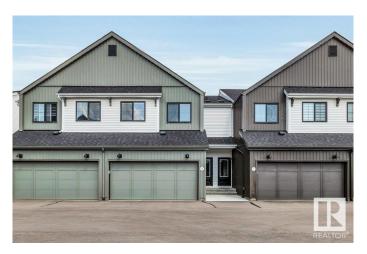

# \$429,900 - 18 1910 Collip View, Edmonton

MLS® #E4442924

# \$429,900

3 Bedroom, 2.50 Bathroom, 1,582 sqft Condo / Townhouse on 0.00 Acres

Cavanagh, Edmonton, AB

psolutely MINT! Like brand new, this 2 year old townhome is move in ready. Fabulous location adjacent to Blackmud creek and Cavanagh Ravine, making for a beautiful setting for walks with kids or pets. The design and finishings in the complex give it a modern and truly appealing look. This 3 bedroom unit offers top notch finishes, vinyl flooring, upgraded luxury appliances. Double attached garage, main floor mudroom, second floor bonus room and laundry closet. You will appreciate the excellent sized bedrooms including a beautiful primary suite with walk in closet and full ensuite. Finally unfinished basement for storage or play space.

#### **Essential Information**

MLS® # E4442924 Price \$429,900

Bedrooms 3
Bathrooms 2.50
Full Baths 2

Half Baths 1

Square Footage 1,582
Acres 0.00
Year Built 2022

Type Condo / Townhouse

Sub-Type Townhouse
Style 2 Storey
Status Active

# **Community Information**

Address 18 1910 Collip View

Area Edmonton
Subdivision Cavanagh
City Edmonton
County ALBERTA

Province AB

Postal Code T6W 5H4