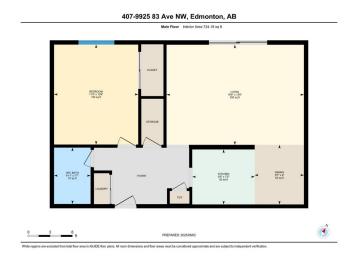

#### \$159,900

1 Bedroom, 1.00 Bathroom, 724 sqft Condo / Townhouse on 0.00 Acres

Strathcona, Edmonton, AB

Amazing TOP FLOOR One-bedroom
APARTMENT in Old Strathcona within walking distance to the trendy district of Whyte Ave,
Old Strathcona farmers market and the UofA.
Heat, water, In-suite laundry, energized parking stall, modern galley style kitchen with loads of cabinets, Hardwood flooring and a large balcony to name a few amazing details this apartment has to offer. Perfect investment property for that Savvy investor or ideal location for students going to UofA.

#### **Essential Information**

MLS® # E4442899 Price \$159,900

Bedrooms 1

Bathrooms 1.00

Full Baths 1

Square Footage 724
Acres 0.00
Year Built 1971

Type Condo / Townhouse

Sub-Type Lowrise Apartment