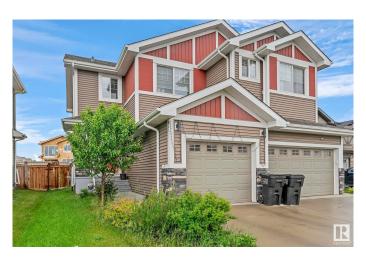

# \$434,000 - 8812 223 Street, Edmonton

MLS® #E4442607

#### \$434.000

3 Bedroom, 2.50 Bathroom, 1,279 sqft Single Family on 0.00 Acres

Rosenthal (Edmonton), Edmonton, AB

Welcome to this beautiful half duplex located in the highly sought-after Rosenthal community in West Edmonton! Featuring 3 spacious bedrooms and 2.5 bathrooms, this home offers the perfect blend of comfort and functionality for families or first-time buyers. Enjoy the convenience of a single attached garage, ideal for year-round parking and storage. The open-concept main floor boasts modern finishes, ample natural light, and seamless flowâ€"perfect for entertaining or relaxing. Step outside to a gorgeous backyard complete with a deck, perfect for summer BBQs, morning coffee, or watching the kids play.

#### **Essential Information**

MLS® # E4442607 Price \$434,000

Bedrooms 3
Bathrooms 2.50
Full Baths 2

Half Baths 1

Square Footage 1,279
Acres 0.00
Year Built 2018

Type Single Family

Sub-Type Half Duplex
Style 2 Storey
Status Active