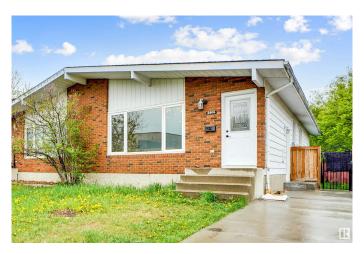

# \$429,900 - 3806 85 Street, Edmonton

MLS® #E4442274

## \$429.900

4 Bedroom, 2.00 Bathroom, 1,035 sqft Single Family on 0.00 Acres

Richfield, Edmonton, AB

FINISHED BASEMENT! Newly Renovated house. Basement comes with separate entrance, high ceiling, separte Laundry, Full Kitchen and 1 huge Bedroom. Upstairs consist of 3 Bedrooms 1 Full Washroom, Separate Laundry and Full set of NEW Kitchen Appliances. Duplex is also equipped with high - efficiency furnace, a tankless hot water system, a new roof, and new windows, all installed in 2019. Property features a new concrete pad in front, a vast backyard, and green space just across street.

Type Single Family

Sub-Type Half Duplex

Style Bungalow

Status Active

## **Exterior**

Exterior See Remarks, Brick

Exterior Features Fenced, No Back Lane, Playground Nearby, Public Transportation,

Schools, Shopping Nearby

Roof Asphalt Shingles

Construction See Remarks, Brick

Foundation See Remarks