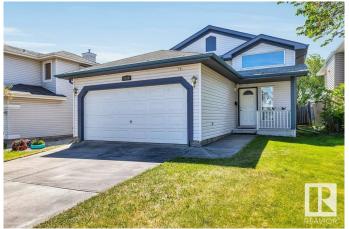

# \$425,000

4 Bedroom, 2.00 Bathroom, 1,018 sqft Single Family on 0.00 Acres

Brintnell, Edmonton, AB

The perfect entry-level single-family home. This raised bungalow is ideal for first-time buyers or downsizing couple. Offering 1000 sqft+ on each level, both with 2 bedrooms and a full bathroom. The property is in excellent condition and provides spacious living areas on both levels. Truly enjoy the benefits of a front attached garage and driveway. Located in a desirable area of Britnell with exceptional access to shopping, major roads and schools. It's a delightful neighborhood to make home.

## **Amenities**

Amenities Deck

Parking Spaces 4

Parking Double Garage Attached

### **Exterior**

Exterior Wood, Vinyl

Exterior Features Fenced, Playground Nearby, Public Swimming Pool, Public

Transportation, Schools, Shopping Nearby

Roof Asphalt Shingles

Construction Wood, Vinyl

Foundation Concrete Perimeter