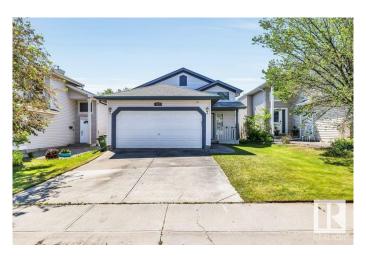

# \$425,000

4 Bedroom, 2.00 Bathroom, 1,018 sqft Single Family on 0.00 Acres

Brintnell, Edmonton, AB

The perfect entry-level single-family home. This raised bungalow is ideal for first-time buyers or downsizing couple. Offering 1000 sqft+ on each level, both with 2 bedrooms and a full bathroom. The property is in excellent condition and provides spacious living areas on both levels. Truly enjoy the benefits of a front attached garage and driveway. Located in a desirable area of Britnell with exceptional access to shopping, major roads and schools. It's a delightful neighborhood to make home.

## **Amenities**

Amenities Deck

Parking Spaces 4

Parking Double Garage Attached

### **Exterior**

Exterior Wood, Vinyl

Exterior Features Fenced, Playground Nearby, Public Swimming Pool, Public

Transportation, Schools, Shopping Nearby

Roof Asphalt Shingles

Construction Wood, Vinyl

Foundation Concrete Perimeter