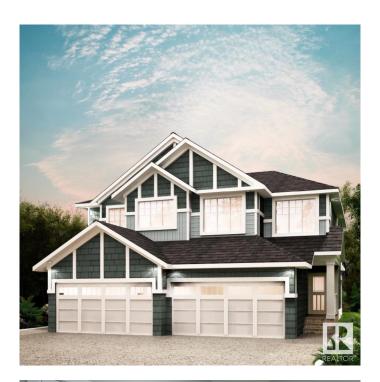

## \$429,900

3 Bedroom, 2.50 Bathroom, 1,472 sqft Single Family on 0.00 Acres

Harvest Ridge, Spruce Grove, AB

Explore all Harvest Ridge has to offer from schools, community sports, recreation and wellness facilities, shopping and an abundance of natural amenities all close by! With over 1450 square feet of open concept living space, the Soho-D is built with your growing family in mind. This duplex home features SEPARATE ENTRANCE, 3 bedrooms, 2.5 bathrooms and chrome faucets throughout. Enjoy extra living space on the main floor with the laundry room and full sink on the second floor. The 9-foot ceilings on main floor and quartz countertops throughout blends style and functionality for your family to build endless memories. PICTURES ARE OF SHOWHOME: ACTUAL HOME, PLANS, FIXTURES, AND FINISHES MAY VARY & SUBJECT TO AVAILABILITY/CHANGES!