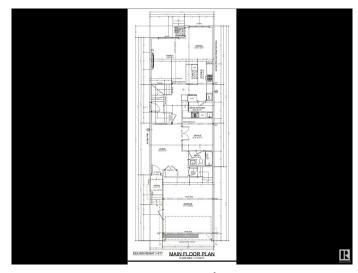

## \$776.000

3 Bedroom, 4.00 Bathroom, 2,502 sqft Single Family on 0.00 Acres

Alces, Edmonton, AB

Beautiful Pre-construction Opportunity in Alces, Edmonton! This could be your next dream home. This nearly 2500 sq. ft. pre-construction home in the growing community of Alces blends luxury, comfort, and functionality in the perfect way. Main Floor Highlights a Spacious office â€" ideal for working from home, Full bathroom on the main level, Stunning open-to-below design and main kitchen plus a spice kitchen for all your cooking creativity. Upstairs Features Two primary bedrooms with their own ensuite bathrooms, Third bedroom plus another full bath and an Additional office space or flex area for remote work or study. This community is family-friendly and designed for convenience â€" with all major amenities just minutes away, including schools, shopping, dining, and transit. Enjoy the outdoors with a beautiful park located right in the neighborhood â€" perfect for evening strolls or weekend picnics.

## **Essential Information**

MLS® # E4440936

Price \$776,000

Bedrooms 3

Bathrooms 4.00

Full Baths 4

Square Footage 2,502 Acres 0.00 Year Built 2025

Type Single Family