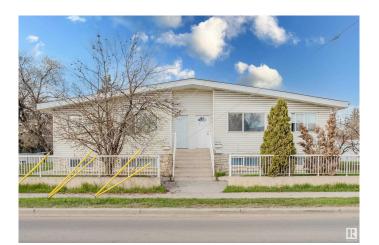

# \$699,900 - 9516 - 9518 127 Avenue, Edmonton

MLS® #E4440811

## \$699,900

10 Bedroom, 4.00 Bathroom, 2,436 sqft Single Family on 0.00 Acres

Killarney, Edmonton, AB

Investor Alert! Opportunity knocks with this spacious side-by-side duplex in Killarney, offering two large upper units with their own private entrances and generous layouts. Each basement features an additional 3 bedrooms, kitchen, 4-piece bath, and laundry. High ceilings and plenty of storage enhance the livability across all spaces. Perfectly positioned near 97 Street amenities, a local strip mall, and key commuter routes like Downtown, Yellowhead Trail, Anthony Henday, and 127 Ave. A solid buy in a central, high-demand neighborhood!

Year Built 1961

Type Single Family

Sub-Type Duplex Side By Side

Active

Style Bi-Level

Status

# **Community Information**

Address 9516 - 9518 127 Avenue

Area Edmonton
Subdivision Killarney
City Edmonton
County ALBERTA

Province AB

Postal Code T5E 0B6

#### **Exterior**

Exterior Wood, Vinyl

Exterior Features Corner Lot, Fenced, Shopping Nearby, See Remarks

Roof Asphalt Shingles

Construction Wood, Vinyl

Foundation Concrete Perimeter