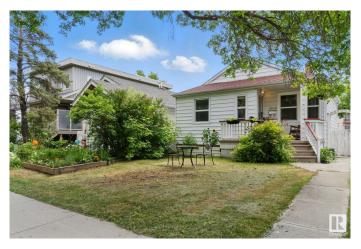

## \$415,000

2 Bedroom, 2.00 Bathroom, 666 sqft Single Family on 0.00 Acres

Strathcona, Edmonton, AB

This cute and charming Strathcona bungalow offers a flexible layout in one of Edmonton's most walkable and desirable neighbourhoods. The main floor features a bright one-bedroom layout with a spacious living room, plus a large kitchen and dining area. The lower level includes a second kitchen, oversized bedroom, full bathroom, and generous living space. The backyard is fully landscaped with a huge deck, large shed, and single garage. Located just steps from Whyte Ave, the U of A, Mill Creek Ravine, markets, and the river valley, this move-in ready home is a rare find in a timeless location.

#### **Amenities**

Amenities Deck

Parking Rear Drive Access, Single Garage Detached

Interior

Appliances Dishwasher-Built-In, Hood Fan, Oven-Microwave, Stove-Electric,

Window Coverings, Dryer-Two, Refrigerators-Two, Washers-Two