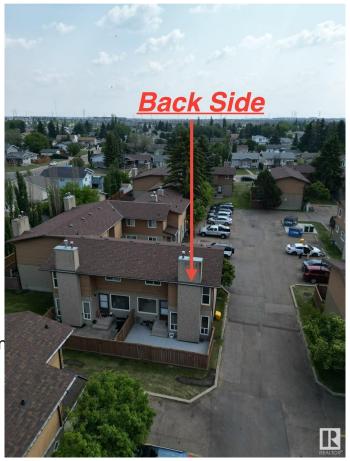

### \$234,990

3 Bedroom, 1.50 Bathroom, 1,128 sqft Condo / Townhouse on 0.00 Acres

Daly Grove, Edmonton, AB

Welcome to Tamarack Park! This bright and spacious corner unit is ideally located in the family-friendly community of Daly Grove, just minutes from shopping, schools, and easy access to the Anthony Henday Drive. Whether you're a first-time home buyer, growing family, or savvy investor, this property offers a fantastic opportunity. Enjoy the convenience of low condo fees, a private back patio and yard, and a functional layout featuring 3 bedrooms, 1.5 bathrooms, and ample natural light. Don't miss your chance to own in a well-managed complex that's perfect for comfortable living and long-term value.

## **Community Information**

Address 27 3812 20 Avenue

Area Edmonton
Subdivision Daly Grove
City Edmonton
County ALBERTA

Province AB

Postal Code T6L 4B2

**Amenities** 

Amenities No Animal Home, No Smokin

Parking Stall