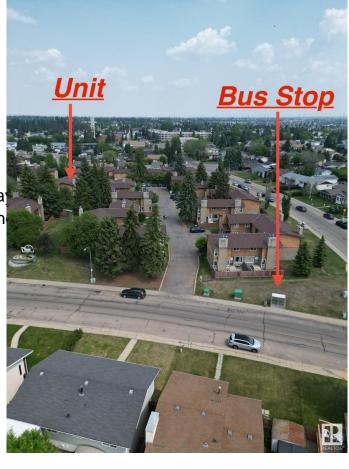

### \$234,990

3 Bedroom, 1.50 Bathroom, 1,128 sqft Condo / Townhouse on 0.00 Acres

Daly Grove, Edmonton, AB

Welcome to Tamarack Park! This bright and spacious corner unit is ideally located in the family-friendly community of Daly Grove, just minutes from shopping, schools, and easy access to the Anthony Henday Drive. Whether you're a first-time home buyer, growing family, or savvy investor, this property offers a fantastic opportunity. Enjoy the convenience of low condo fees, a private back patio and yard, and a functional layout featuring 3 bedrooms, 1.5 bathrooms, and ample natural light. Don't miss your chance to own in a well-managed complex that's perfect for comfortable living and long-term value.

## **Community Information**

Address 27 3812 20 Avenue

Area Edmonton
Subdivision Daly Grove
City Edmonton
County ALBERTA

Province AB

Postal Code T6L 4B2

**Amenities** 

Amenities No Animal Home, No Smokin

Parking Stall