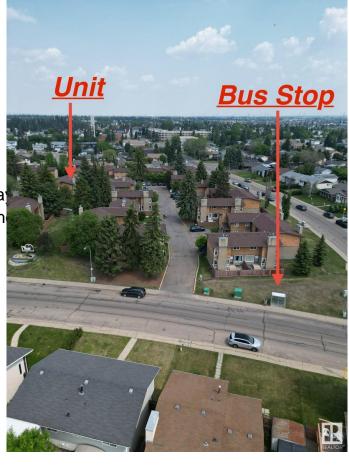

### \$234,990

3 Bedroom, 1.50 Bathroom, 1,128 sqft Condo / Townhouse on 0.00 Acres

Daly Grove, Edmonton, AB

Welcome to Tamarack Park! This bright and spacious corner unit is ideally located in the family-friendly community of Daly Grove, just minutes from shopping, schools, and easy access to the Anthony Henday Drive. Whether you're a first-time home buyer, growing family, or savvy investor, this property offers a fantastic opportunity. Enjoy the convenience of low condo fees, a private back patio and yard, and a functional layout featuring 3 bedrooms, 1.5 bathrooms, and ample natural light. Don't miss your chance to own in a well-managed complex that's perfect for comfortable living and long-term value.

## **Community Information**

Address 27 3812 20 Avenue

Area Edmonton
Subdivision Daly Grove
City Edmonton
County ALBERTA

Province AB

Postal Code T6L 4B2

**Amenities** 

Amenities No Animal Home, No Smokin

Parking Stall