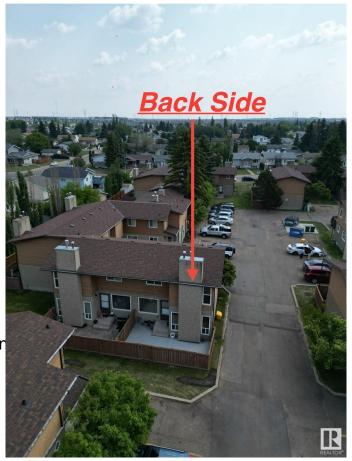

### \$234,990

3 Bedroom, 1.50 Bathroom, 1,128 sqft Condo / Townhouse on 0.00 Acres

Daly Grove, Edmonton, AB

Welcome to Tamarack Park! This bright and spacious corner unit is ideally located in the family-friendly community of Daly Grove, just minutes from shopping, schools, and easy access to the Anthony Henday Drive. Whether you're a first-time home buyer, growing family, or savvy investor, this property offers a fantastic opportunity. Enjoy the convenience of low condo fees, a private back patio and yard, and a functional layout featuring 3 bedrooms, 1.5 bathrooms, and ample natural light. Don't miss your chance to own in a well-managed complex that's perfect for comfortable living and long-term value.

## **Community Information**

Address 27 3812 20 Avenue

Area Edmonton
Subdivision Daly Grove
City Edmonton
County ALBERTA

Province AB

Postal Code T6L 4B2

**Amenities** 

Amenities No Animal Home, No Smokin

Parking Stall