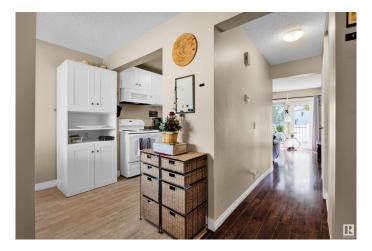

#### \$242,500

3 Bedroom, 1.50 Bathroom, 1,150 sqft Condo / Townhouse on 0.00 Acres

Minchau, Edmonton, AB

Move-in ready townhouse condo in desirable Minchau! This 3-bedroom home features a renovated galley kitchen, updated flooring, and a bright, functional layout. Enjoy a private, fully fenced yardâ€"perfect for pets, kids, or summer BBQs. Major updates include a newer furnace and hot water tank for added peace of mind. Located close to schools, parks, shopping, and transit, this home is ideal for families, first-time buyers, or investors. Looking for a tenanted property? The current tenant is exceptional and would love to stay, making this a great turnkey investment opportunity. Don't miss out on this affordable and well-maintained gem in a quiet, family-friendly community!

### Interior

| Appliances   | Dishwasher-Built-In, Dishwasher-Built-In, Dishwasher | Dryer, | Microwave | Hood | Fan, | Refrigerator, |
|--------------|------------------------------------------------------|--------|-----------|------|------|---------------|
| Heating      | Forced Air-1, Natural Ga                             | as     |           |      |      |               |
| Stories      | 3                                                    |        |           |      |      |               |
| Has Basement | Yes                                                  |        |           |      |      |               |
| Basement     | Full, Finished                                       |        |           |      |      |               |