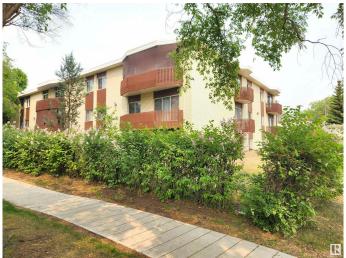

#### \$98,000

2 Bedroom, 1.00 Bathroom, 970 sqft Condo / Townhouse on 0.00 Acres

Eastwood, Edmonton, AB

Located on a quiet, tree-lined street away from main roads, this spacious top-floor corner unit offers comfort and convenience. Featuring a west-facing balcony, the unit is filled with natural light. The layout includes a generous living room with fireplace, dining area, and kitchen on one side, while the two large bedrooms, full bathroom, and in-suite laundry are situated on the other. Ample storage is available within the unit, along with an additional private storage space just across the hall. Enjoy easy access to groceries, restaurants, public transit, and all other essential amenities.

### **Exterior**

Exterior Wood, Brick, Stucco

Exterior Features Back Lane, Playground Nearby, Public Transportation, Schools,

**Shopping Nearby** 

Roof Asphalt Shingles

Construction Wood, Brick, Stucco

Foundation Concrete Perimeter