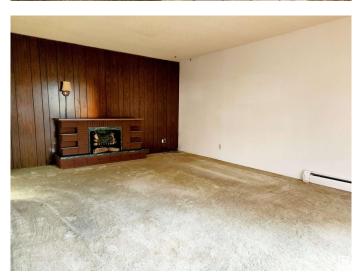

#### \$98,000

2 Bedroom, 1.00 Bathroom, 970 sqft Condo / Townhouse on 0.00 Acres

Eastwood, Edmonton, AB

Located on a quiet, tree-lined street away from main roads, this spacious top-floor corner unit offers comfort and convenience. Featuring a west-facing balcony, the unit is filled with natural light. The layout includes a generous living room with fireplace, dining area, and kitchen on one side, while the two large bedrooms, full bathroom, and in-suite laundry are situated on the other. Ample storage is available within the unit, along with an additional private storage space just across the hall. Enjoy easy access to groceries, restaurants, public transit, and all other essential amenities.

# Interior

Appliances Dryer, Oven-Microwave, Refrigerator, Stove-Electric, Washer, Window

Coverings

Heating Baseboard, Hot Water, Natural Gas

Fireplace Yes

Fireplaces Brick Facing