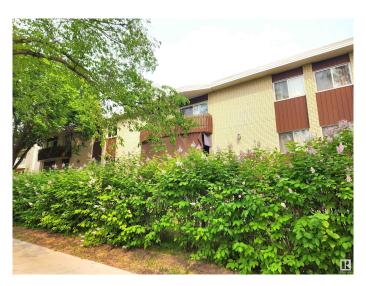

#### \$98,000

2 Bedroom, 1.00 Bathroom, 970 sqft Condo / Townhouse on 0.00 Acres

Eastwood, Edmonton, AB

Located on a quiet, tree-lined street away from main roads, this spacious top-floor corner unit offers comfort and convenience. Featuring a west-facing balcony, the unit is filled with natural light. The layout includes a generous living room with fireplace, dining area, and kitchen on one side, while the two large bedrooms, full bathroom, and in-suite laundry are situated on the other. Ample storage is available within the unit, along with an additional private storage space just across the hall. Enjoy easy access to groceries, restaurants, public transit, and all other essential amenities.

### **Exterior**

Exterior Wood, Brick, Stucco

Exterior Features Back Lane, Playground Nearby, Public Transportation, Schools,

**Shopping Nearby** 

Roof Asphalt Shingles

Construction Wood, Brick, Stucco

Foundation Concrete Perimeter