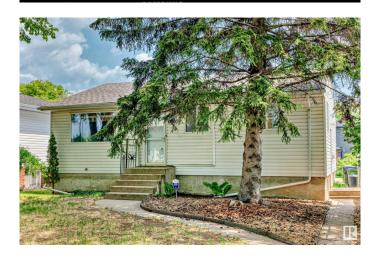

#### \$464,900

4 Bedroom, 1.00 Bathroom, 1,257 sqft Single Family on 0.00 Acres

Forest Heights (Edmonton), Edmonton, AB

Unbeatable Location in Forest Heights! An **OPPORTUNITY!!** Investors, Builders, Anyone! RF3 zooning, 13.2x38.1 lot. Just one block from the stunning River Valley and Forest Heights Park, and minutes from downtown via a quick bridge crossing & combines nature, convenience, and community. Located in a prime infill area surrounded by mature trees and new development, this property is perfect for families, investors, or developers. Owned by the original homeowner, this charming bungalow situated on a lush, tree-lined street with mature landscaping you simply won't find in new developments. The property features a living room, good size kitchen, and a large main-floor bathroom with a walk-in shower. A family room addition (2000) brings in extra living along with updated electrical and plumbing. The basement has a separate entrance with 2 extra bedroomsâ€"ideal for a future suite or extended family. Add a single garage and an amazing flower garden. Forest Heights has it allâ€"location, charm, and long-term value.

Built in 1952

#### **Essential Information**

| MLS® # | E4440482  |
|--------|-----------|
| Price  | \$464,900 |

| Bedrooms       | 4                      |
|----------------|------------------------|
| Bathrooms      | 1.00                   |
| Full Baths     | 1                      |
| Square Footage | 1,257                  |
| Acres          | 0.00                   |
| Year Built     | 1952                   |
| Туре           | Single Family          |
| Sub-Type       | Detached Single Family |
| Style          | Bungalow               |
| Status         | Active                 |
|                |                        |