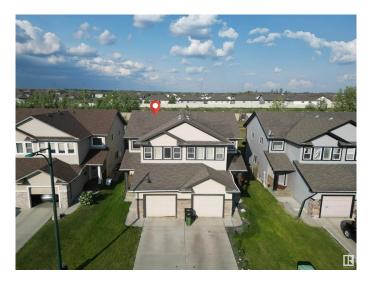

#### \$435.000

3 Bedroom, 2.50 Bathroom, 1,402 sqft Single Family on 0.00 Acres

Tamarack, Edmonton, AB

Located in the sought-after Tamarack neighborhood, this well-maintained half duplex offers 3 bedrooms and 2.5 bathrooms with a bright open layout. The main floor features a welcoming living room with a cozy fireplace and a spacious kitchen that flows into the dining area. Upstairs includes a bonus room that can be used as a home office or play area, along with three bedrooms including a primary with walk-in closet and ensuite. Enjoy a spacious backyard with no rear neighbors for added privacy. The attached garage provides ample storage, and the basement is ready for future development. Just a 5-minute walk to school and close to parks, shopping, Whitemud Drive, and Anthony Henday.

# **Community Information**

Address 3533 11 Street

Area Edmonton
Subdivision Tamarack
City Edmonton
County ALBERTA

Province AB

Postal Code T6T 0J7