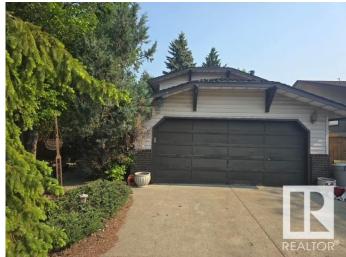

# \$400,000

4 Bedroom, 2.50 Bathroom, 1,089 sqft Single Family on 0.00 Acres

Crawford Plains, Edmonton, AB

Handyman Special! This solid 4 Bedroom, 2.5 bath home with a double garage has all the core components of a great family home. Located in Crawford Plains, close to schools, parks and great access to the Henday. Property sold as-is, where-is.

## **Amenities**

Amenities See Remarks

Parking Double Garage Attached

#### **Exterior**

Exterior Wood, Vinyl
Exterior Features See Remarks

Roof Asphalt Shingles

Construction Wood, Vinyl

Foundation Concrete Perimeter