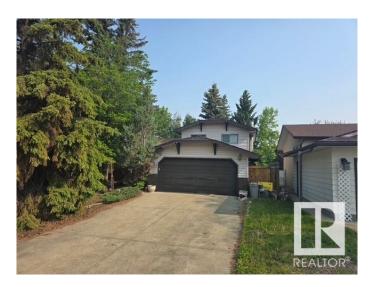

# \$400,000

4 Bedroom, 2.50 Bathroom, 1,089 sqft Single Family on 0.00 Acres

Crawford Plains, Edmonton, AB

Handyman Special! This solid 4 Bedroom, 2.5 bath home with a double garage has all the core components of a great family home. Located in Crawford Plains, close to schools, parks and great access to the Henday. Property sold as-is, where-is.

Built in 1983

## **Amenities**

Amenities See Remarks

Parking Double Garage Attached

#### **Exterior**

Exterior Wood, Vinyl
Exterior Features See Remarks

Roof Asphalt Shingles

Construction Wood, Vinyl

Foundation Concrete Perimeter