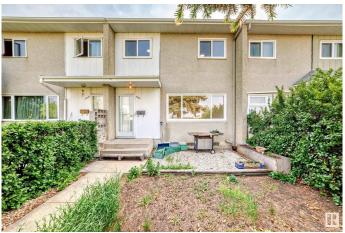

#### \$309,000

3 Bedroom, 2.00 Bathroom, 1,109 sqft Single Family on 0.00 Acres

Glengarry, Edmonton, AB

STYLISH & AFFORDABLE! This 3 bedroom, 2 bath home is ideal for the first time home buyer or investor. Beautifully upgraded with new flooring, fresh paint, modern lighting and a bright open floor plan. The main floor has a large and sunny living room and a spacious modern kitchen with contemporary white cabinetry and sunny breakfast nook. Upstairs are 3 generous bedrooms and family bathroom. The finished basement has lots more living space with a large family room, bathroom, laundry and plenty of storage space. The private SOUTH facing backyard is fully fenced and a detached garage. With NO CONDO FEES and close to schools, parks and major shopping â€" this move in ready home is simply perfect!

### **Exterior**

Exterior Wood, Metal, Stucco

Exterior Features Park/Reserve, Playground Nearby, Schools, Shopping Nearby

Roof Asphalt Shingles

Construction Wood, Metal, Stucco

Foundation Concrete Perimeter