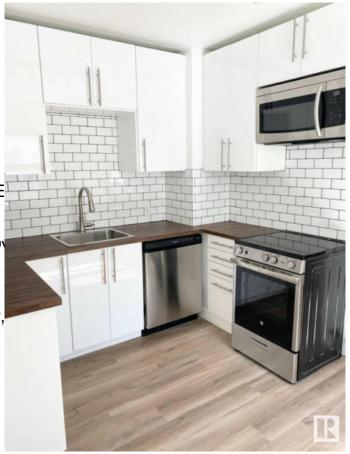

## \$349,900

3 Bedroom, 2.00 Bathroom, 768 sqft Single Family on 0.00 Acres

Montrose (Edmonton), Edmonton, AB

INVESTOR ALERT! This bungalow with basement suite sits on a OVERSIZED LOT - providing ample options for re-development OR great starter home with in-law suite. Huge detached double garage with additional RV parking inside the fenced back yard as well as FOUR ADDITIONAL PARKING SPACES outside the fenced lot. Home has been nicely updated and will not disappoint!

Amenities Off Street Parking, Parking-E

Parking Spaces 7

Parking Double Garage Detached, Ov

Interior

Appliances Dishwasher-Built-In, Dryer,

Window Coverings

Heating Forced Air-1, Natural Gas

Stories 2