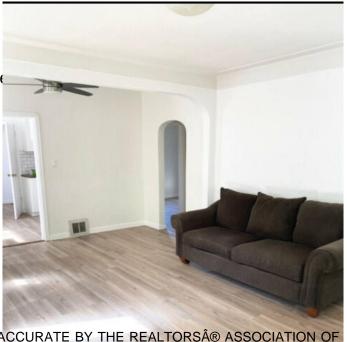

## \$349,900

3 Bedroom, 2.00 Bathroom, 768 sqft Single Family on 0.00 Acres

Montrose (Edmonton), Edmonton, AB

INVESTOR ALERT! This bungalow with basement suite sits on a OVERSIZED LOT - providing ample options for re-development OR great starter home with in-law suite. Huge detached double garage with additional RV parking inside the fenced back yard as well as FOUR ADDITIONAL PARKING SPACES outside the fenced lot. Home has been nicely updated and will not disappoint!

Has Basement Yes

Basement Full, Finished

**Exterior** 

Exterior Wood, Stucco, Vinyl

Exterior Features Back Lane, Fenced, Private

**Shopping Nearby** 

Roof Asphalt Shingles

Construction Wood, Stucco, Vinyl