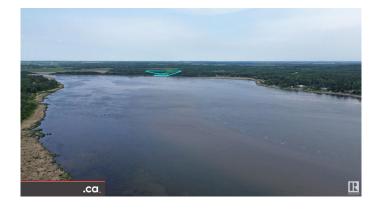

#### \$499,800

0 Bedroom, 0.00 Bathroom, Rural on 12.40 Acres

Sandy Beach, Rural Lac Ste. Anne County, AB

ENJOY NATURE, PRIVACY, RECREATION, & RELAXATION only 40 MINUTES DRIVE from DOWNTOWN ST. ALBERT!! An incredible development opportunity: 12.4 Acre pastured and treed 'Cape Cod' shaped SOUTH-FACING LAKEFRONT PARCEL on Sandy Beach / Sandy Lake at only \$40.3K per Acre! Current access via all-terrain vehicle / walking trail (or by boat) adjacent to RR 12 road allowance -- awaits your future design, development, & service utility connections. Country Residential Ranch (CRR) zoning permits country residence; ranch; farming; garage; home-based businesses; gardening; garden suite: & recreational vehicles while offering wide myriad of discretionary uses (as per County of Lac Ste Anne) with very reasonable property taxes. Convenient access to Sandy Beach, Sandy Lake, Sunrise Beach, Onoway, Noyes Crossing, Calahoo, Alexander First Nation Reserve, Riviere Qui Barre, Villeneuve Airport, Morinville, Cardiff, Namao, Sturgeon County, St. Albert, & Edmonton / Anthony Henday Drive. \* Featured in Canada-Wide HAVEN Magazine!!

Waterfront Property