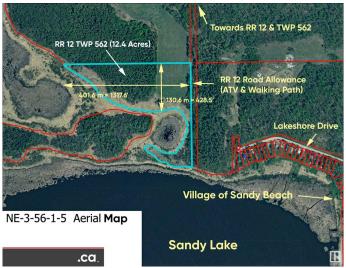

#### \$499,800

0 Bedroom, 0.00 Bathroom, Rural on 12.40 Acres

Sandy Beach, Rural Lac Ste. Anne County, AB

ENJOY NATURE, PRIVACY, RECREATION, & RELAXATION only 40 MINUTES DRIVE from DOWNTOWN ST. ALBERT!! An incredible development opportunity: 12.4 Acre pastured and treed 'Cape Cod' shaped SOUTH-FACING LAKEFRONT PARCEL on Sandy Beach / Sandy Lake at only \$40.3K per Acre! Current access via all-terrain vehicle / walking trail (or by boat) adjacent to RR 12 road allowance -- awaits your future design, development, & service utility connections. Country Residential Ranch (CRR) zoning permits country residence; ranch; farming; garage; home-based businesses; gardening; garden suite: & recreational vehicles while offering wide myriad of discretionary uses (as per County of Lac Ste Anne) with very reasonable property taxes. Convenient access to Sandy Beach, Sandy Lake, Sunrise Beach, Onoway, Noyes Crossing, Calahoo, Alexander First Nation Reserve, Riviere Qui Barre, Villeneuve Airport, Morinville, Cardiff, Namao, Sturgeon County, St. Albert, & Edmonton / Anthony Henday Drive. \* Featured in Canada-Wide HAVEN Magazine!!

## **Community Information**

Address Rr 12 Twp 562

Area Rural Lac Ste. Anne County

Subdivision Sandy Beach

City Rural Lac Ste. Anne County

County ALBERTA

Province AB

Postal Code T0E 1V0

#### **Exterior**

Exterior Features Backs Onto Lake, Backs Onto Park/Trees, Beach Access, Boating, No

Back Lane, No Through Road, Not Fenced, Not Landscaped, Private Setting, Recreation Use, Rolling Land, Subdividable Lot, Treed Lot,