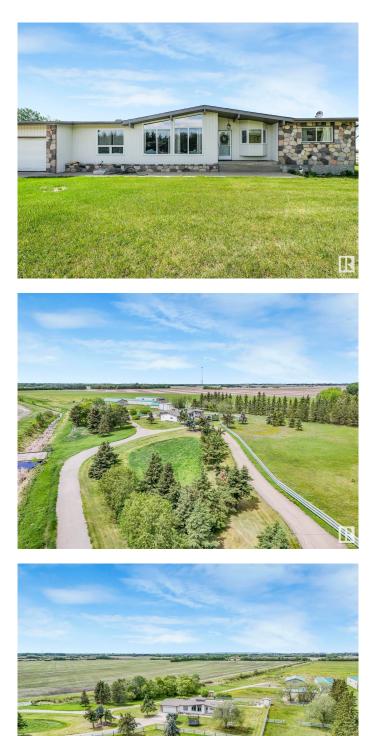

### \$3,250,000

3 Bedroom, 2.50 Bathroom, 2,197 sqft Single Family on 0.00 Acres

Annexation Lands, St. Albert, AB

Located directly across from St. Albert Dodge, this site is surrounded by major ongoing developments to the east and south. Property Highlights: 2,196 sq ft bungalow with triple attached drive-thru garage and including a 72' x 150' structure with a fully contained 1-bedroom suite Flat, usable land with high visibility and direct access to a major arterial route Live comfortably

### Amenities

| Amenities | Deck                                                                               |
|-----------|------------------------------------------------------------------------------------|
| Parking   | Heated, Insulated, Quad or More Detached, RV Parking, Shop, Triple Garage Attached |

### Exterior

| Exterior          | Wood, Metal, Stone                                                                                                                                             |
|-------------------|----------------------------------------------------------------------------------------------------------------------------------------------------------------|
| Exterior Features | Cross Fenced, Fenced, Flat Site, Golf Nearby, Landscaped, Playground<br>Nearby, Private Setting, Public Transportation, Schools, Shopping<br>Nearby, Treed Lot |
| Roof              | Metal                                                                                                                                                          |
| Construction      | Wood, Metal, Stone                                                                                                                                             |
| Foundation        | Concrete Perimeter                                                                                                                                             |