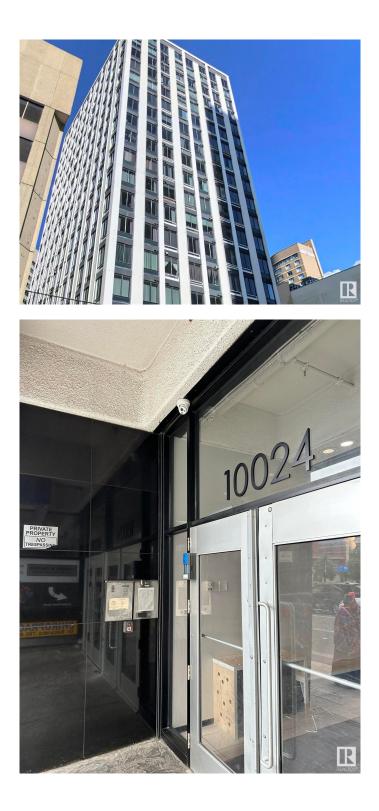

# \$75,000 - 10024 Jasper Ave Nw, Edmonton

MLS® #E4439809

## **Community Information**

| Address     | 10024 Jasper Ave Nw |
|-------------|---------------------|
| Area        | Edmonton            |
| Subdivision | Downtown (Edmonton) |
| City        | Edmonton            |
| County      | ALBERTA             |
| Province    | AB                  |
| Postal Code | T5X 4R7             |

## Exterior

| Exterior          | Concrete                                                         |
|-------------------|------------------------------------------------------------------|
| Exterior Features | Public Transportation, Shopping Nearby, View City, View Downtown |
| Roof              | Tar & Gravel                                                     |
| Construction      | Concrete                                                         |
| Foundation        | Concrete Perimeter                                               |