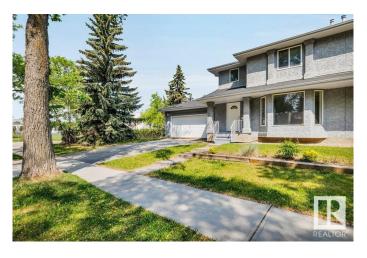

# \$459,900

3 Bedroom, 2.50 Bathroom, 1,607 sqft Condo / Townhouse on 0.00 Acres

Westmount, Edmonton, AB

In the Heart of sought after Westmount sits this large half duplex with a double attached garage. This incredible location is one of the most desirable central neighborhoods. Across from a school, park, Westmount fitness club, three blocks from trendy 124st with cafes and restaurants making for an amazing walkable neighborhood. Downtown and the River Valley are at your doorstep! The home has been nicely upgraded including shingles in 2015, HWT in 2018, some appliances only 2 years old, vinyl flooring baseboard and paint in 2025. Built in 1994 by the owner's family this condo has NO CONDO FEES or MANAGEMENT COMPANY, when it was built the city didn't allow for lot splitting.

### **Exterior**

Exterior Wood, Stucco

Exterior Features Corner Lot, Not Fenced, Playground Nearby, Public Transportation,

Schools, Shopping Nearby

Roof Asphalt Shingles
Construction Wood, Stucco

Foundation Concrete Perimeter