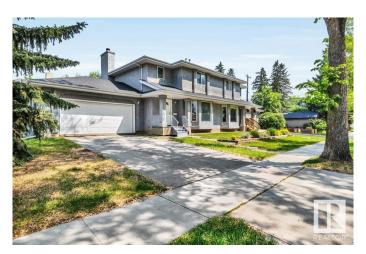

# \$459,900

3 Bedroom, 2.50 Bathroom, 1,607 sqft Condo / Townhouse on 0.00 Acres

Westmount, Edmonton, AB

In the Heart of sought after Westmount sits this large half duplex with a double attached garage. This incredible location is one of the most desirable central neighborhoods. Across from a school, park, Westmount fitness club, three blocks from trendy 124st with cafes and restaurants making for an amazing walkable neighborhood. Downtown and the River Valley are at your doorstep! The home has been nicely upgraded including shingles in 2015, HWT in 2018, some appliances only 2 years old, vinyl flooring baseboard and paint in 2025. Built in 1994 by the owner's family this condo has NO CONDO FEES or MANAGEMENT COMPANY, when it was built the city didn't allow for lot splitting.

# **Amenities**

Amenities See Remarks

Parking Spaces 4

Parking Double Garage Attached

### **Exterior**

Exterior Wood, Stucco

Exterior Features Corner Lot, Not Fenced, Playground Nearby, Public Transportation,

Schools, Shopping Nearby

Roof Asphalt Shingles
Construction Wood, Stucco

Foundation Concrete Perimeter