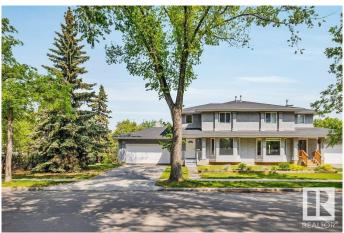

# \$459,900

3 Bedroom, 2.50 Bathroom, 1,607 sqft Condo / Townhouse on 0.00 Acres

Westmount, Edmonton, AB

In the Heart of sought after Westmount sits this large half duplex with a double attached garage. This incredible location is one of the most desirable central neighborhoods. Across from a school, park, Westmount fitness club, three blocks from trendy 124st with cafes and restaurants making for an amazing walkable neighborhood. Downtown and the River Valley are at your doorstep! The home has been nicely upgraded including shingles in 2015, HWT in 2018, some appliances only 2 years old, vinyl flooring baseboard and paint in 2025. Built in 1994 by the owner's family this condo has NO CONDO FEES or MANAGEMENT COMPANY, when it was built the city didn't allow for lot splitting.

### **Exterior**

Exterior Wood, Stucco

Exterior Features Corner Lot, Not Fenced, Playground Nearby, Public Transportation,

Schools, Shopping Nearby

Roof Asphalt Shingles
Construction Wood, Stucco

Foundation Concrete Perimeter