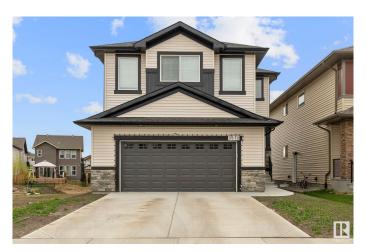

### \$679,000

4 Bedroom, 3.00 Bathroom, 2,293 sqft Single Family on 0.00 Acres

Maple Crest, Edmonton, AB

Nestled in the desirable Maple neighborhood, this stunning 4-bed, 3-bath home is now available for sale. Ideal for families or those who love to entertain, this property boasts a spacious layout and desirable features. The heart of the home is the modern kitchen, complete with a convenient island and a walk-in pantry, perfect for storing all your culinary essentials. You'll also appreciate the convenience of the double attached garage, protecting your vehicles from the elements. Retreat to the luxurious main bedroom ensuite. featuring dual sinks, a soaking bathtub, and a sleek glass standing shower. Completing the interior is a dedicated laundry room and a convenient entrance into the basement, offering potential for future customization.

#### **Exterior**

Exterior Wood, Vinyl

Exterior Features Airport Nearby, Golf Nearby, Park/Reserve, Playground Nearby, Public

Transportation, Schools, Shopping Nearby

Roof Asphalt Shingles

Construction Wood, Vinyl