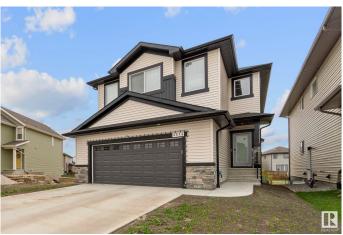

### \$679,000

4 Bedroom, 3.00 Bathroom, 2,293 sqft Single Family on 0.00 Acres

Maple Crest, Edmonton, AB

Nestled in the desirable Maple neighborhood, this stunning 4-bed, 3-bath home is now available for sale. Ideal for families or those who love to entertain, this property boasts a spacious layout and desirable features. The heart of the home is the modern kitchen, complete with a convenient island and a walk-in pantry, perfect for storing all your culinary essentials. You'll also appreciate the convenience of the double attached garage, protecting your vehicles from the elements. Retreat to the luxurious main bedroom ensuite. featuring dual sinks, a soaking bathtub, and a sleek glass standing shower. Completing the interior is a dedicated laundry room and a convenient entrance into the basement, offering potential for future customization.

#### **Exterior**

Exterior Wood, Vinyl

Exterior Features Airport Nearby, Golf Nearby, Park/Reserve, Playground Nearby, Public

Transportation, Schools, Shopping Nearby

Roof Asphalt Shingles

Construction Wood, Vinyl