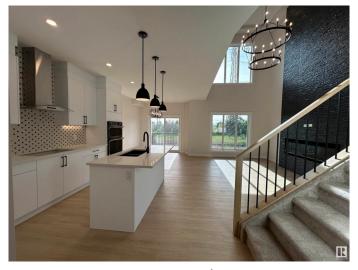

### \$475.000

3 Bedroom, 2.50 Bathroom, 1,550 sqft Single Family on 0.00 Acres

Westpark\_FSAS, Fort Saskatchewan, AB

Available immediately! This stunning brand new half duplex offers an unparalleled living experience with its thoughtful design and luxurious features. Prepare to be wowed by the 22 foot ceilings in the living room creating an expansive and airy atmosphere. The open to below upper level open living room adds another versatile space for relaxation or entertaining. office area provides A dedicated and inspiring workplace. This home boast an open concept main floor, perfect for modern living. your bedroom is a true retreat featuring a huge walk in closet and spa like master bathroom. The tranquility of backing on to green space, offering beautiful views in a private outdoor oasis every detail has been carefully considered creating a home that is both beautiful and functional. Don't miss the opportunity to make this exquisite property yours.