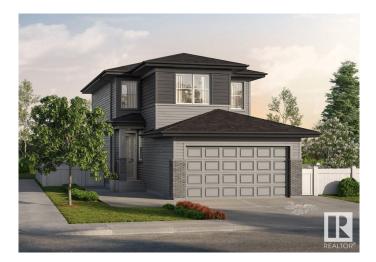

#### \$614,900

4 Bedroom, 2.50 Bathroom, 1,961 sqft Single Family on 0.00 Acres

Edgemont (Edmonton), Edmonton, AB

Introducing a Brand New 2-Storey Home built by Anthem, in the Highly Desirable Community of Weston at Edgemont, Located in the Heart of WEST Edmonton! This stunning home features a thoughtfully designed layout with a main floor DEN, SIDE Entry, Upstairs, you'll find three additional spacious bedrooms, a bonus room, and a convenient upper-floor laundry room. Enjoy high-end finishes throughout, including: Quartz countertops, Stylish kitchen appliances, Walk-through pantry, Modern lighting fixtures, His & Hers sinks in the ensuite, Vinyl flooring on the main level, bathrooms, and laundry room, carpet on the upper floor, Large dining area and a bright, open-concept living room, Double attached front garage. \*This home is currently under construction. \*Photos are of a previously built model and used for reference only. \*Actual interior colors and upgrades may vary.