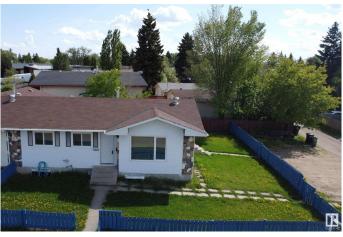

# \$430,000 - 7807 36 Avenue, Edmonton

MLS® #E4438552

## \$430.000

5 Bedroom, 2.00 Bathroom, 949 sqft Single Family on 0.00 Acres

Richfield, Edmonton, AB

Investor Alert! Fully renovated half duplex bungalow in Lee Ridge, Mill Woodsâ€"perfect for first-time buyers or savvy investors. Rare opportunity for a visionary developer. Sitting on a 70' x 70' (5,000 sq ft) lot, this home features 5 bedrooms and 6-8 parking stalls. The main floor includes 3 bedrooms, a full bath, a bright living room, an updated kitchen with new appliances, and laundry. The fully finished basement has a separate entrance, 2 bedrooms, a second kitchen, second laundry, and living spaceâ€"ideal for a nanny or in-law suite. Recent upgrades include new flooring, paint, kitchens, and bathrooms. Walking distance to schools, parks, shopping, and transit. A must-see with high potential for future redevelopment!

# **Community Information**

Address 7807 36 Avenue

Area Edmonton
Subdivision Richfield
City Edmonton
County ALBERTA

Province AB

Postal Code T6K 0C5

## **Exterior**

Exterior Wood, Stucco

Exterior Features Airport Nearby, Corner Lot, Fenced, Flat Site, Golf Nearby, Landscaped,

Playground Nearby, Public Transportation, Schools, Shopping Nearby

Roof Asphalt Shingles