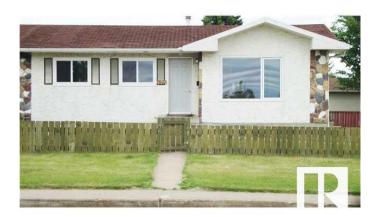

# \$430,000 - 7807 36 Avenue, Edmonton

MLS® #E4438552

## \$430.000

5 Bedroom, 2.00 Bathroom, 949 sqft Single Family on 0.00 Acres

Richfield, Edmonton, AB

Investor Alert! Fully renovated half duplex bungalow in Lee Ridge, Mill Woodsâ€"perfect for first-time buyers or savvy investors. Rare opportunity for a visionary developer. Sitting on a 70' x 70' (5,000 sq ft) lot, this home features 5 bedrooms and 6-8 parking stalls. The main floor includes 3 bedrooms, a full bath, a bright living room, an updated kitchen with new appliances, and laundry. The fully finished basement has a separate entrance, 2 bedrooms, a second kitchen, second laundry, and living spaceâ€"ideal for a nanny or in-law suite. Recent upgrades include new flooring, paint, kitchens, and bathrooms. Walking distance to schools, parks, shopping, and transit. A must-see with high potential for future redevelopment!

# **Community Information**

Address 7807 36 Avenue

Area Edmonton
Subdivision Richfield
City Edmonton
County ALBERTA

Province AB

Postal Code T6K 0C5

## **Exterior**

Exterior Wood, Stucco

Exterior Features Airport Nearby, Corner Lot, Fenced, Flat Site, Golf Nearby, Landscaped,

Playground Nearby, Public Transportation, Schools, Shopping Nearby

Roof Asphalt Shingles