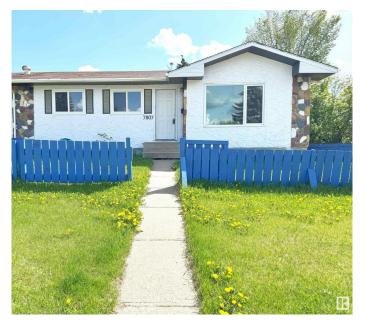

# \$430,000 - 7807 36 Avenue, Edmonton

MLS® #E4438552

## \$430.000

5 Bedroom, 2.00 Bathroom, 949 sqft Single Family on 0.00 Acres

Richfield, Edmonton, AB

Investor Alert! Fully renovated half duplex bungalow in Lee Ridge, Mill Woodsâ€"perfect for first-time buyers or savvy investors. Rare opportunity for a visionary developer. Sitting on a 70' x 70' (5,000 sq ft) lot, this home features 5 bedrooms and 6-8 parking stalls. The main floor includes 3 bedrooms, a full bath, a bright living room, an updated kitchen with new appliances, and laundry. The fully finished basement has a separate entrance, 2 bedrooms, a second kitchen, second laundry, and living spaceâ€"ideal for a nanny or in-law suite. Recent upgrades include new flooring, paint, kitchens, and bathrooms. Walking distance to schools, parks, shopping, and transit. A must-see with high potential for future redevelopment!

# **Community Information**

Address 7807 36 Avenue

Area Edmonton
Subdivision Richfield
City Edmonton
County ALBERTA

Province AB

Postal Code T6K 0C5

## **Exterior**

Exterior Wood, Stucco

Exterior Features Airport Nearby, Corner Lot, Fenced, Flat Site, Golf Nearby, Landscaped,

Playground Nearby, Public Transportation, Schools, Shopping Nearby

Roof Asphalt Shingles