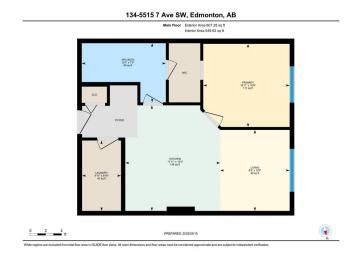

## \$164,999

1 Bedroom, 1.00 Bathroom, 607 sqft Condo / Townhouse on 0.00 Acres

Charlesworth, Edmonton, AB

THIS ONE BEDROOM AND ONE
BATHROOM APARTMENT IS LOCATED IN
THE COMMUNITY OF CHARLESWORTH.
THIS WELL MAINTAINED APARTMENT IS
LOCATED ON THE MAIN FLOOR AND
CLOSE TO THE MAIN ENTRANCE. THIS
APARTMENT COMES WITH ONE TITLED
PARKING STALL WHICH IS JUST FEW
STEPS FROM THE WINDOW. IT IS
PERFECT FOR THE FIRST TIME
HOME-BUYERS. IT IS LOCATED CLOSE TO
SEVERAL AMENITIES. MUST
SEE...PRICED TO SELL...

#### **Essential Information**

MLS® # E4438294

Price \$164,999

Bedrooms 1

Bathrooms 1.00

Full Baths 1

Square Footage 607

Acres 0.00

# **Community Information**

Address 134 5515 7 Avenue

Area Edmonton

Subdivision Charlesworth

City Edmonton
County ALBERTA

Province AB

Postal Code T6X 2A8