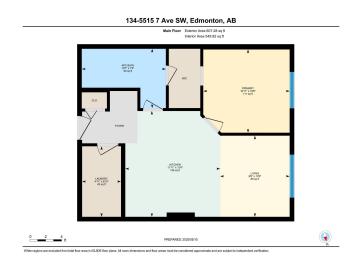

## \$164,999

1 Bedroom, 1.00 Bathroom, 607 sqft Condo / Townhouse on 0.00 Acres

Charlesworth, Edmonton, AB

THIS ONE BEDROOM AND ONE
BATHROOM APARTMENT IS LOCATED IN
THE COMMUNITY OF CHARLESWORTH.
THIS WELL MAINTAINED APARTMENT IS
LOCATED ON THE MAIN FLOOR AND
CLOSE TO THE MAIN ENTRANCE. THIS
APARTMENT COMES WITH ONE TITLED
PARKING STALL WHICH IS JUST FEW
STEPS FROM THE WINDOW. IT IS
PERFECT FOR THE FIRST TIME
HOME-BUYERS. IT IS LOCATED CLOSE TO
SEVERAL AMENITIES. MUST
SEE...PRICED TO SELL...

#### **Essential Information**

MLS® # E4438294

Price \$164,999

Bedrooms 1

Bathrooms 1.00

Full Baths 1

Square Footage 607

Acres 0.00

# **Community Information**

Address 134 5515 7 Avenue

Area Edmonton

Subdivision Charlesworth

City Edmonton
County ALBERTA

Province AB

Postal Code T6X 2A8