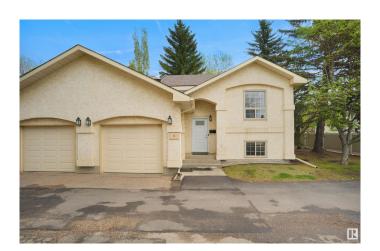

# \$229,900 - 1 4630 17 Avenue, Edmonton

MLS® #E4438261

#### \$229,900

2 Bedroom, 1.50 Bathroom, 829 sqft Condo / Townhouse on 0.00 Acres

Pollard Meadows, Edmonton, AB

PRIME LOCATION FOR this beautiful END-UNIT BI-LEVEL TOWNHOUSE STYLE CONDO! Nestled in a PARK-LIKE community. **VAULTED CEILINGS and GLEAMING** FLOORS welcome you into a spacious, light-filled living area where patio doors open onto a private deck, perfect for relaxing or entertaining. The large kitchen offers ample space for cooking and gathering. Upstairs features a BRIGHT BONUS ROOM WITH A SKYLIGHT, while the fully finished basement hosts two cozy bedrooms, the main bathroom with A LUXURIOUS JACUZZI TUB, and convenient laundry facilities. With easy access to the Henday and schools, shopping, and playgrounds just minutes away, this home combines charm and practicality in a wonderful location with an attached garage too.

### **Exterior**

Exterior Wood, Stucco

Exterior Features Corner Lot, Fenced, No Back Lane, Schools, Shopping Nearby

Roof Asphalt Shingles

Construction Wood, Stucco

Foundation Concrete Perimeter