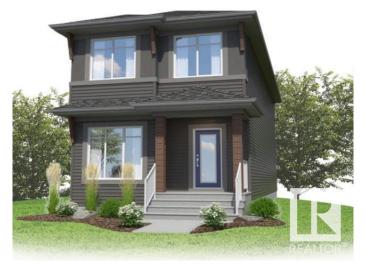

# \$499,900 - 2245 Alces Drive, Edmonton

MLS® #E4438230

#### \$499.900

3 Bedroom, 2.50 Bathroom, 1,783 sqft Single Family on 0.00 Acres

Alces, Edmonton, AB

Welcome to the Maxima model by Daytona Homes. Open the front door to a spacious entry way and a beautiful open floor plan. Offering you 1,783 sq. ft. with a beautiful kitchen island. It features in sleek 18' wide layout, generous rear entry, all while giving you a den, ideal for a home office or playroom, and a rear living room layout which is perfect for those Summer nights. The bright windows will have you seeing the light all year long. Upstairs is complete with a generous size master bedroom with ensuite, 2 more bedrooms, stacked laundry area and a bonus room for that little extra needed space. This is a beautiful place to call home.