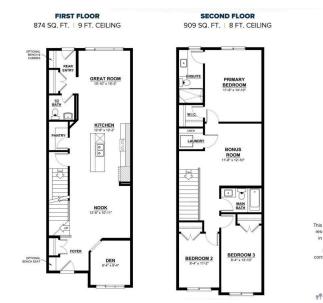

#### \$499.900

3 Bedroom, 2.50 Bathroom, 1,783 sqft Single Family on 0.00 Acres

Alces, Edmonton, AB

Welcome to the Maxima model by Daytona Homes. Open the front door to a spacious entry way and a beautiful open floor plan. Offering you 1,783 sq. ft. with a beautiful kitchen island. It features in sleek 18' wide layout, generous rear entry, all while giving you a den, ideal for a home office or playroom, and a rear living room layout which is perfect for those Summer nights. The bright windows will have you seeing the light all year long. Upstairs is complete with a generous size master bedroom with ensuite, 2 more bedrooms, stacked laundry area and a bonus room for that little extra needed space. This is a beautiful place to call home.