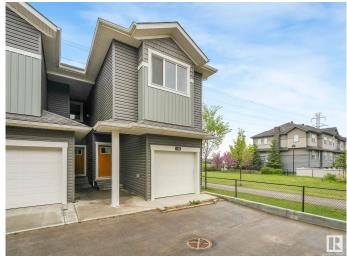

# \$349,900

3 Bedroom, 2.50 Bathroom, 1,227 sqft Condo / Townhouse on 0.00 Acres

The Orchards At Ellerslie, Edmonton, AB

Condo Townhome End Unit built 2022, 1227 sqft, 3 Bedroom 2.5 Bathroom, with deck, backing on green space and trail, quartz countertops, vinyl plank flooring, white kitchen & stainless steel appliances, living room and dining combined. All 3 bedrooms upstairs and laundry on the same level. 4pc ensuite bathroom for the primary bedroom & walk-in closet! Located near playground in the Orchards at Ellerslie in Edmonton's desirable South Side.

#### **Exterior**

Exterior Wood, Vinyl

Exterior Features Gated Community, Landscaped, Park/Reserve, Playground Nearby,

Public Transportation, Schools, Shopping Nearby

Roof Asphalt Shingles

Construction Wood, Vinyl