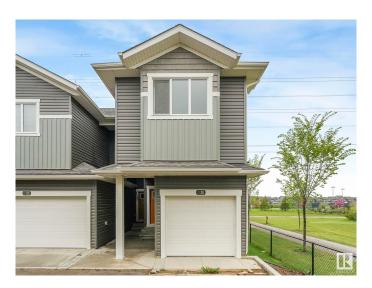

# \$349,900

3 Bedroom, 2.50 Bathroom, 1,227 sqft Condo / Townhouse on 0.00 Acres

The Orchards At Ellerslie, Edmonton, AB

Condo Townhome End Unit built 2022, 1227 sqft, 3 Bedroom 2.5 Bathroom, with deck, backing on green space and trail, quartz countertops, vinyl plank flooring, white kitchen & stainless steel appliances, living room and dining combined. All 3 bedrooms upstairs and laundry on the same level. 4pc ensuite bathroom for the primary bedroom & walk-in closet! Located near playground in the Orchards at Ellerslie in Edmonton's desirable South Side.

#### **Exterior**

Exterior Wood, Vinyl

Exterior Features Gated Community, Landscaped, Park/Reserve, Playground Nearby,

Public Transportation, Schools, Shopping Nearby

Roof Asphalt Shingles

Construction Wood, Vinyl