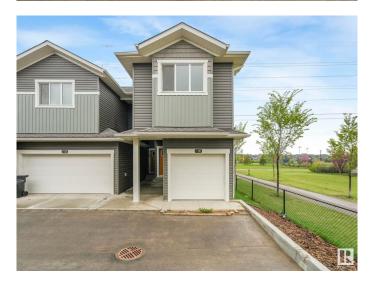

# \$349,900

3 Bedroom, 2.50 Bathroom, 1,227 sqft Condo / Townhouse on 0.00 Acres

The Orchards At Ellerslie, Edmonton, AB

Condo Townhome End Unit built 2022, 1227 sqft, 3 Bedroom 2.5 Bathroom, with deck, backing on green space and trail, quartz countertops, vinyl plank flooring, white kitchen & stainless steel appliances, living room and dining combined. All 3 bedrooms upstairs and laundry on the same level. 4pc ensuite bathroom for the primary bedroom & walk-in closet! Located near playground in the Orchards at Ellerslie in Edmonton's desirable South Side.

#### **Exterior**

Exterior Wood, Vinyl

Exterior Features Gated Community, Landscaped, Park/Reserve, Playground Nearby,

Public Transportation, Schools, Shopping Nearby

Roof Asphalt Shingles

Construction Wood, Vinyl