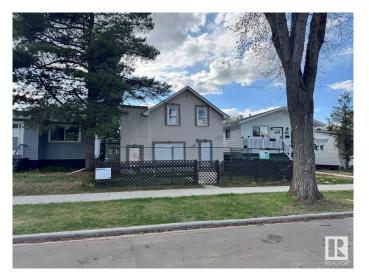

# \$139,900 - N/A, Edmonton

MLS® #E4437954

### \$139,900

1 Bedroom, 0.50 Bathroom, 946 sqft Single Family on 0.00 Acres

Montrose (Edmonton), Edmonton, AB

\*Please note\* property is sold "as is where is at time of possession―. No warranties or representations

E4437954

Essential Information MLS® # E44 Price \$13

Built in 1919

| Price          | \$139,900              |
|----------------|------------------------|
| Bedrooms       | 1                      |
| Bathrooms      | 0.50                   |
| Half Baths     | 1                      |
| Square Footage | 946                    |
| Acres          | 0.00                   |
| Year Built     | 1919                   |
| Туре           | Single Family          |
| Sub-Type       | Detached Single Family |
| Style          | 2 Storey               |
| Status         | Active                 |
|                |                        |

## **Community Information**

| Address     | N/A                 |
|-------------|---------------------|
| Area        | Edmonton            |
| Subdivision | Montrose (Edmonton) |
| City        | Edmonton            |
| County      | ALBERTA             |
| Province    | AB                  |
| Postal Code | T5W 3X3             |

#### Exterior

| Exterior          | Wood, See Remarks                                           |
|-------------------|-------------------------------------------------------------|
| Exterior Features | Landscaped, Public Transportation, Schools, Shopping Nearby |
| Roof              | Asphalt Shingles                                            |
| Construction      | Wood, See Remarks                                           |
| Foundation        | See Remarks                                                 |