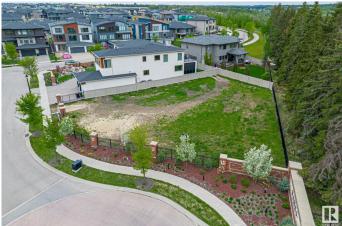

## \$749,000

0 Bedroom, 0.00 Bathroom, Condo / Townhouse on 0.00 Acres

Keswick Area, Edmonton, AB

Introducing Lot #22, one of the largest and most private estate lots at The Banks in Hendriks Point, Keswick on the River. This 13,584 sqft lot features a 72' building pocket and is situated on a quiet street, backing onto a natural reserve and within walking distance to the North Saskatchewan River. The Banks at Keswick is an exclusive community known for its high architectural standards, ensuring quality and elegance. This lot is located outside the main gates and is fully fenced, with the option to build a private gate to the property. It offers a quick commute to amenities such as golf courses, walking trails, parks, skiing, schools, restaurants, and shopping. The Edmonton International Airport is just a 20-minute drive away. Building plans specifically designed for this lot are available for purchase. Embrace the opportunity to create your dream home in this prestigious and serene location.